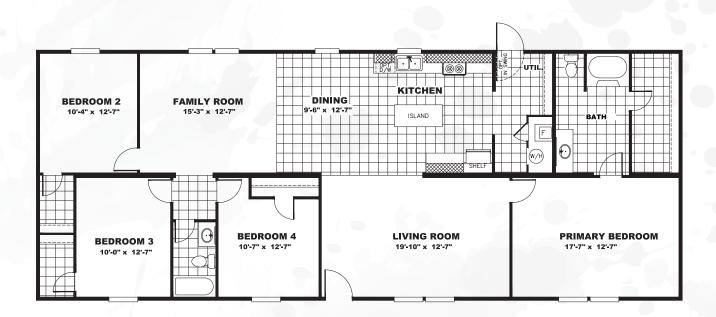

## TRU28684R

1,791 sq ft // 4 beds // 2 baths

The home series and floor plans shown all have starting prices within the price range indicated. Your local Home Center can quote you specific prices and terms of purchase for specific homes. TRU invests in continuous product and process improvement. All home series, floor plans, specifications, dimensions, features, materials, availability, and starting prices shown are artist's renderings or estimates and are subject to change without notice or obligation. Dimensions are nominal and length and width measurements are from exterior wall. Starting prices include the home only, plus typical delivery and installation. Starting prices do not include other costs such as taxes, title fees, insurance premiums, filing or recording fees, land or improvements to the land, optional home features, optional delivery or installation services, wheels and axles, community or homeowner association fees, or any other items not shown on your Retailer Closing Agreement and related documents (your RCA). Your RCA will show the details of your purchase. 2020 TRU. All rights reserved.