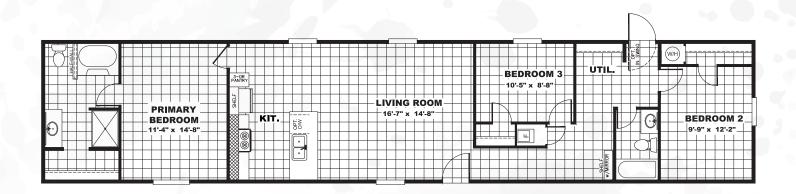

## VICTORY PLUS

TRS16763A

1,165 sq ft // 3 beds // 2 baths

The home series and floor plans shown all have starting prices within the price range indicated. Your local Home Center can quote you specific prices and terms of purchase for specific homes. TRU invests in continuous product and process improvement. All home series, floor plans, specifications, dimensions, features, materials, availability, and starting prices shown are artist's renderings or estimates and are subject to change without notice or obligation. Dimensions are nominal and length and width measurements are from exterior wall. Starting prices include the home only, plus typical delivery and installation. Starting prices do not include other costs such as taxes, title fees, insurance premiums, filing or recording fees, land or improvements to the land, optional home features, optional delivery or installation services, wheels and axles, community or homeowner association fees, or any other items not shown on your Retailer Closing Agreement and related documents (your RCA). Your RCA will show the details of your purchase. 2020 TRU. All rights reserved.